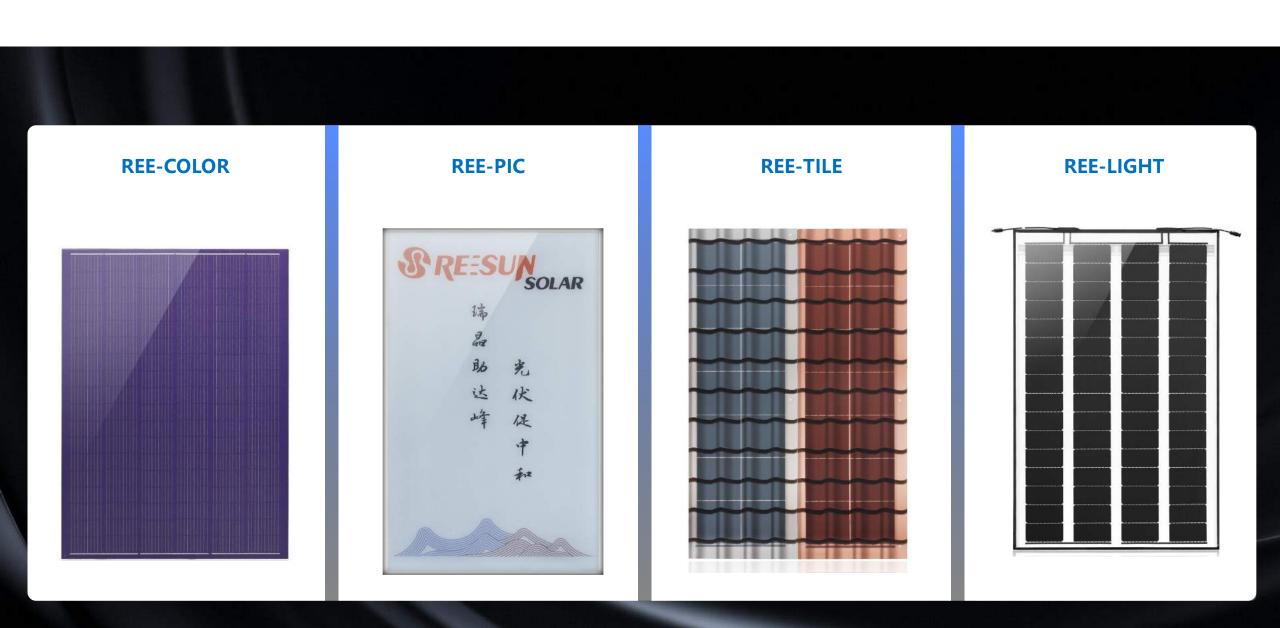

#### **REE-COLOR**

| Peak power : | 315W              |
|--------------|-------------------|
| Color :      | Purple            |
| Structure:   | 5+1.52+5          |
| Size:        | 1800×1200×11.52mm |
| Weight:      | 62.21kg           |

#### REE-PIC

| Peak power : | 280W                  |
|--------------|-----------------------|
| Color :      | Pattern Customization |
| Structure:   | 5+1.52+5              |
| Size:        | 1660×1000×11.52mm     |
| Weight:      | 47.81kg               |

#### REE-TILE

#### REE-LIGHT

| Peak power : | 255W              |
|--------------|-------------------|
| Color :      | Translucent       |
| Structure:   | 5+1.52+5          |
| Size:        | 1800×1200×11.52mm |
| Weight:      | 62.21kg           |