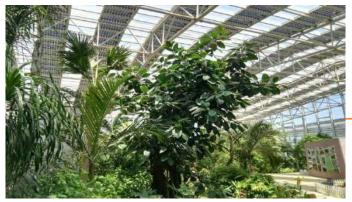

## Yunnan agricultural greenhouse

Installation time: 2022 Installation location: Yongde Total installed capacity: 430.18kW Installed area: 5376m2