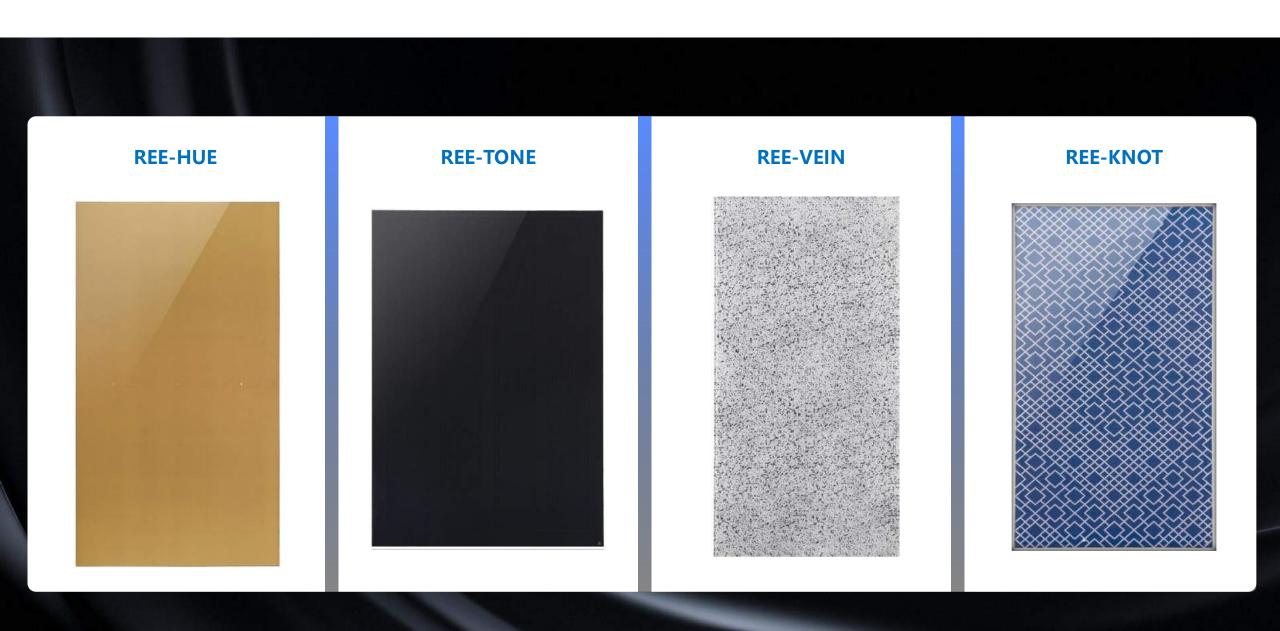

#### REE-HUE

| Peak power : | 170W              |
|--------------|-------------------|
| Color:       | Gold              |
| Structure:   | 5+1.52+5          |
| Size:        | 1600×1200×11.52mm |
| Weight:      | 47.81kg           |

#### REE-TONE

| Peak power : | 320W              |
|--------------|-------------------|
| Color :      | Black             |
| Structure:   | 5+1.52+5          |
| Size:        | 1600×1200×11.52mm |
| Weight:      | 55.296kg          |

#### REE-VEIN

| Peak power : | 50W                   |
|--------------|-----------------------|
| Color :      | Marble imitation      |
| Structure:   | 3.2+0.76+3.2+0.76+3.2 |
| Size:        | 1200×600×12.64mm      |
| Weight:      | 20.02kg               |

#### **REE-KNOT**

| Peak power : | 105W            |
|--------------|-----------------|
| Color :      | Blue            |
| Structure:   | 3.2+1.52+3.2    |
| Size:        | 1200×600×7.92mm |
| Weight:      | 14.26kg         |