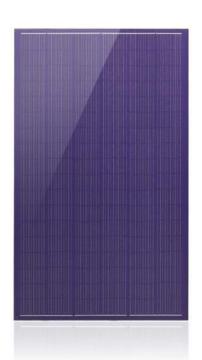

#### **REE-COLOR**

| Peak power : | 315W              |
|--------------|-------------------|
| Color :      | Purple            |
| Structure:   | 5+1.52+5          |
| Size:        | 1800×1200×11.52mm |
| Weight:      | 62.21kg           |