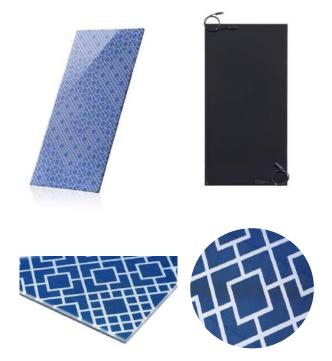

#### **REE-KNOT**

| Peak power : | 105W            |
|--------------|-----------------|
| Color :      | Blue            |
| Structure:   | 3.2+1.52+3.2    |
| Size:        | 1200×600×7.92mm |
| Weight:      | 14.26kg         |