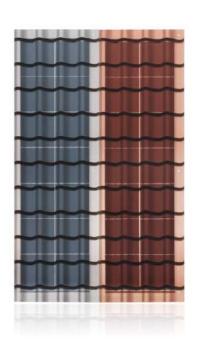

carbon effect











## S ECORESUN

#### REE-HUE





| Peak power : | 170W              |
|--------------|-------------------|
| Color:       | Gold              |
| Structure:   | 5+1.52+5          |
| Size:        | 1600×1200×11.52mm |
| Weight:      | 47.81kg           |



#### **REE-COLOR**



| Peak power : | 315W              |
|--------------|-------------------|
| Color :      | Purple            |
| Structure:   | 5+1.52+5          |
| Size:        | 1800×1200×11.52mm |
| Weight:      | 62.21kg           |

## S ECORESUN

#### REE-TILE

#### REE-TONE





| Peak power : | 320W              |
|--------------|-------------------|
| Color :      | Black             |
| Structure:   | 5+1.52+5          |
| Size:        | 1600×1200×11.52mm |
| Weight:      | 55.296kg          |











| Peak power : | 68W             |
|--------------|-----------------|
| Color :      | Caiwa           |
| Structure:   | 3.2+1.52+3.2    |
| Size:        | 1220×390×7.92mm |
| Weight:      | 9.42kg          |

#### REE-VEIN



| Peak power : | 50W                   |
|--------------|-----------------------|
| Color :      | Marble imitation      |
| Structure:   | 3.2+0.76+3.2+0.76+3.2 |
| Size:        | 1200×600×12.64mm      |
| Weight:      | 20.02kg               |

#### **REE-KNOT**





| Peak power : | 105W            |
|--------------|-----------------|
| Color :      | Blue            |
| Structure:   | 3.2+1.52+3.2    |
| Size:        | 1200×600×7.92mm |
| Weight:      | 14.26kg         |

## S ECORESUN

#### REE-PIC











| Peak power : | 280W                  |
|