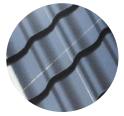

ffect











## S ECORESUN

#### REE-HUE





| Peak power : | 170W              |
|--------------|-------------------|
| Color:       | Gold              |
| Structure:   | 5+1.52+5          |
| Size:        | 1600×1200×11.52mm |
| Weight:      | 47.81kg           |



#### **REE-COLOR**



| Peak power : | 315W              |
|--------------|-------------------|
| Color :      | Purple            |
| Structure:   | 5+1.52+5          |
| Size:        | 1800×1200×11.52mm |
| Weight:      | 62.21kg           |

## S ECORESUN

#### REE-TILE

#### REE-TONE





| Peak power : | 320W              |
|--------------|-------------------|
| Color :      | Black             |
| Structure:   | 5+1.52+5          |
| Size:        | 1600×1200×11.52mm |
| Weight:      | 55.296kg          |











| Peak power : | 68W             |
|--------------|-----------------|
| Color :      | Caiwa           |
| Structure:   | 3.2+1.52+3.2    |
| Size:        | 1220×390×7.92mm |
| Weight:      | 9.42kg          |

#### REE-VEIN



| Peak power : | 50W                   |
|--------------|-----------------------|
| Color :      | Marble imitation      |
| Structure:   | 3.2+0.76+3.2+0.76+3.2 |
| Size:        | 1200×600×12.64mm      |
| Weight:      | 20.02kg               |

#### **REE-KNOT**





| Peak power : | 105W            |
|--------------|-----------------|
| Color :      | Blue            |
| Structure:   | 3.2+1.52+3.2    |
| Size:        | 1200×600×7.92mm |
| Weight:      | 14.26kg         |

## S ECORESUN

#### REE-PIC











| Peak power : | 280W                  |
|--------