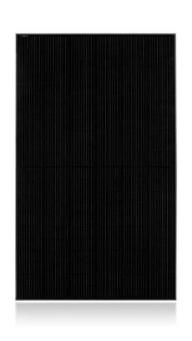

#### REE-TONE

| Peak power : | 320W              |
|--------------|-------------------|
| Color :      | Black             |
| Structure:   | 5+1.52+5          |
| Size:        | 1600×1200×11.52mm |
| Weight:      | 55.296kg          |