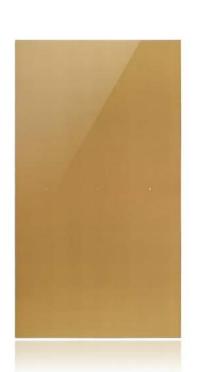

#### REE-HUE

| Peak power : | 170W              |
|--------------|-------------------|
| Color:       | Gold              |
| Structure:   | 5+1.52+5          |
| Size:        | 1600×1200×11.52mm |
| Weight:      | 47.81kg           |