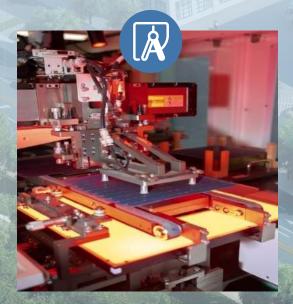

## Company Profile

## **Company Profile**

Jiangsu Reesun Solar Technology Co., Ltd is located at No. 1 Nanjing Road, Jianhu Economic Development Zone, Yancheng City, Jiangsu Province, with a registered capital of 137.5 million yuan.

The company is a high-tech photovoltaic enterprise mainly engaged in the R&D, manufacturing, sales and after-sales service of crystalline silicon solar cell components, photovoltaic system engineering BIPV and photovoltaic application products.

It has an existing **3GW** solar component manufacturing capacity and an annual output of **1 million square meters** production capacity of BIPV curtain wall components.