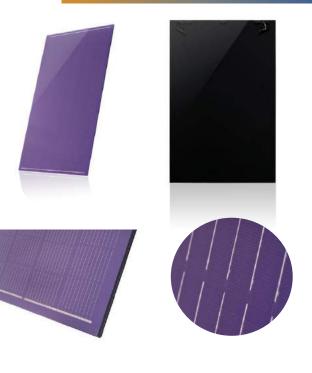

#### **REE-COLOR**

| Peak power : | 315W              |
|--------------|-------------------|
| Color :      | Purple            |
| Structure:   | 5+1.52+5          |
| Size:        | 1800×1200×11.52mm |
| Weight:      | 62.21kg           |