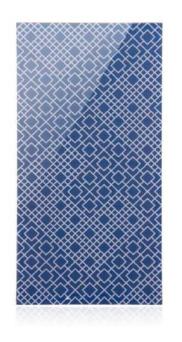

#### **REE-KNOT**

| Peak power : | 105W            |
|--------------|-----------------|
| Color :      | Blue            |
| Structure:   | 3.2+1.52+3.2    |
| Size:        | 1200×600×7.92mm |
| Weight:      | 14.26kg         |