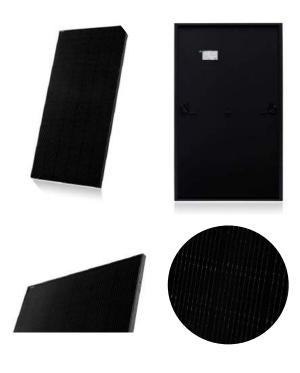

#### REE-TONE

| Peak power : | 320W              |
|--------------|-------------------|
| Color :      | Black             |
| Structure:   | 5+1.52+5          |
| Size:        | 1600×1200×11.52mm |
| Weight:      | 55.296kg          |