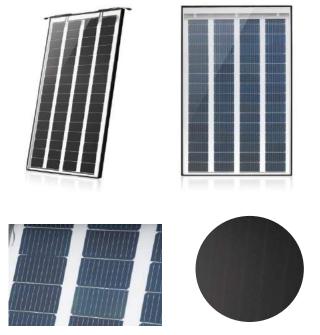

ECORESUN

#### REE-PIC











| Peak power : | 280W                  |
|--------------|-----------------------|
| Color :      | Pattern Customization |
| Structure:   | 5+1.52+5              |
| Size:        | 1660×1000×11.52mm     |
| Weight:      | 47.81kg               |













| Peak power : | 280W                  |
|--------------|-----------------------|
| Color :      | Pattern Customization |
| Structure:   | 5+1.52+5              |
| Size:        | 1660×1000×11.52mm     |
| Weight:      | 47.81kg               |

## S ECORESUN

#### REE-LIGHT





| Peak power : | 255W              |
|--------------|-------------------|
| Color :      | Translucent       |
| Structure:   | 5+1.52+5          |
| Size:        | 1800×1200×11.52mm |
| Weight:      | 62.21kg           |





| Peak power : | 255W               |
|--------------|--------------------|
| Color :      | Translucent Hollow |
| Structure:   | 5+1.52+5+12A+5     |
| Size:        | 1800×1200×11.52mm  |
| Weight:      | 90.21kg            |

## **Product Application**



#### **BIPV** product application types







## **Projects**



#### **BIPV** product projects



Chicheng Guohua Cadmium Telluride BIPV Curtain Wall Project



Yancheng Dafeng Yangtze River Delta Wind Power Industrial Park Project



**Ground power station project** 

## **Projects**





#### **Zhangbei Solar Energy Town**

Installation time: 2021 Installation location: Zhangjiakou Total installed capacity: 31.92kW Installed area: 266m2



#### **Jianhu Financial City**

Installation time: 2022 Installation location: Yancheng Tot