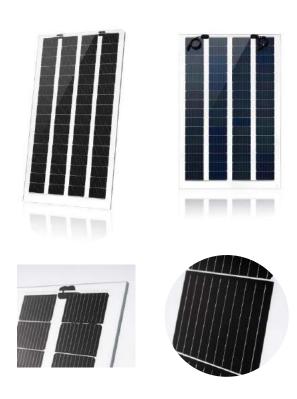

## S ECORESUN

#### REE-TILE

#### REE-TONE

| Peak power : | 320W              |
|--------------|-------------------|
| Color :      | Black             |
| Structure:   | 5+1.52+5          |
| Size:        | 1600×1200×11.52mm |
| Weight:      | 55.296kg          |

| Peak power : | 68W             |
|--------------|-----------------|
| Color :      | Caiwa           |
| Structure:   | 3.2+1.52+3.2    |
| Size:        | 1220×390×7.92mm |
| Weight:      | 9.42kg          |