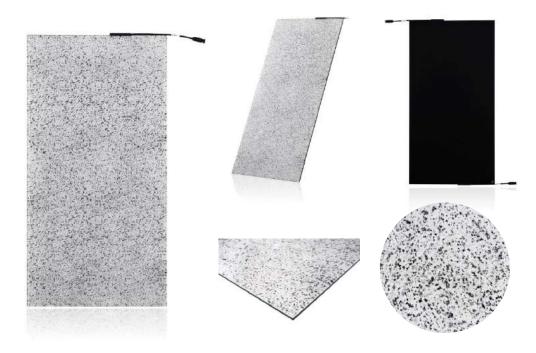

#### REE-VEIN

| Peak power : | 50W                   |
|--------------|-----------------------|
| Color :      | Marble imitation      |
| Structure:   | 3.2+0.76+3.2+0.76+3.2 |
| Size:        | 1200×600×12.64mm      |
| Weight:      | 20.02kg               |