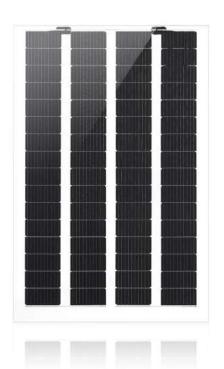

## S ECORESUN

#### REE-HUE

| Peak power : | 170W              |
|--------------|-------------------|
| Color:       | Gold              |
| Structure:   | 5+1.52+5          |
| Size:        | 1600×1200×11.52mm |
| Weight:      | 47.81kg           |

#### **REE-COLOR**

| Peak power : | 315W              |
|--------------|-------------------|
| Color :      | Purple            |
| Structure:   | 5+1.52+5          |
| Size:        | 1800×1200×11.52mm |
| Weight:      | 62.21kg           |