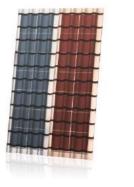

rbon effect











## S ECORESUN

#### REE-HUE





| Peak power : | 170W              |
|--------------|-------------------|
| Color:       | Gold              |
| Structure:   | 5+1.52+5          |
| Size:        | 1600×1200×11.52mm |
| Weight:      | 47.81kg           |



#### **REE-COLOR**



| Peak power : | 315W              |
|--------------|-------------------|
| Color :      | Purple            |
| Structure:   | 5+1.52+5          |
| Size:        | 1800×1200×11.52mm |
| Weight:      | 62.21kg           |

## S ECORESUN

#### REE-TILE

#### REE-TONE





| Peak power : | 320W              |
|--------------|-------------------|
| Color :      | Black             |
| Structure:   | 5+1.52+5          |
| Size:        | 1600×1200×11.52mm |
| Weight:      | 55.296kg          |











| Peak power : | 68W             |
|--------------|-----------------|
| Color :      | Caiwa           |
| Structure:   | 3.2+1.52+3.2    |
| Size:        | 1220×390×7.92mm |
| Weight:      | 9.42kg          |

#### REE-VEIN



| Peak power : | 50W                   |
|--------------|-----------------------|
| Color :      | Marble imitation      |
| Structure:   | 3.2+0.76+3.2+0.76+3.2 |
| Size:        | 1200×600×12.64mm      |
| Weight:      | 20.02kg               |

#### **REE-KNOT**





| Peak power : | 105W            |
|--------------|-----------------|
| Color :      | Blue            |
| Structure:   | 3.2+1.52+3.2    |
| Size:        | 1200×600×7.92mm |
| Weight:      | 14.26kg         |

## S ECORESUN

#### REE-PIC











| Peak power : | 280W                  |
|--