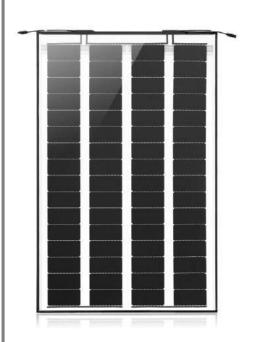

## S ECORESUN

#### REE-PIC

| Peak power : | 280W                  |
|--------------|-----------------------|
| Color :      | Pattern Customization |
| Structure:   | 5+1.52+5              |
| Size:        | 1660×1000×11.52mm     |
| Weight:      | 47.81kg               |

| Peak power : | 280W                  |
|--------------|-----------------------|
| Color :      | Pattern Customization |
| Structure:   | 5+1.52+5              |
| Size:        | 1660×1000×11.52mm     |
| Weight:      | 47.81kg               |